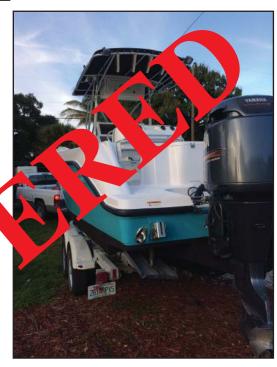

## **2004 26' Hydra Sports 2600CC**

• Hull: Aqua

• Upholsery: White w/blue accent

• Canvas T-top

Open Bow

• Engine: 2004 Yamaha -

Serial #'s: 6G6X1009932 &

6K1X001569

HIN #: GHYVBA06G304 FL Reg #: FL 1285 MM

LOCATION OF INCIDENT: NE Dixie Hwy, Jensen Beach, FL

DATE OF INCIDENT: March 14, 2015

POLICE AGENCY: Martin County Sheriff (772) 220-7000

**POLICE RPT #: 15-03065** 